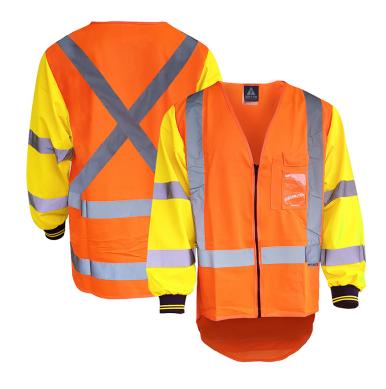

# TTMC MTC D/N ZIPPED LONG SLEEVE ORANGE/YELLOW VEST

**SKU:** 801014

Categories: Clothing, Vests

Sizes S, M, L, XL, 2XL, 3XL, 4XL, 6XL, 8XL

### **FEATURES**

- Durable polyester fabric
- TTMC MTC (Manual Traffic Controller)
- Day/night long sleeve orange/yellow vest
- Zip front
- Long tail with tape
- Reflective tape in belt brace configuration with X back
- Front cellphone/pen/clear ID pocket
- Internal pocket
- Elasticated cuffs