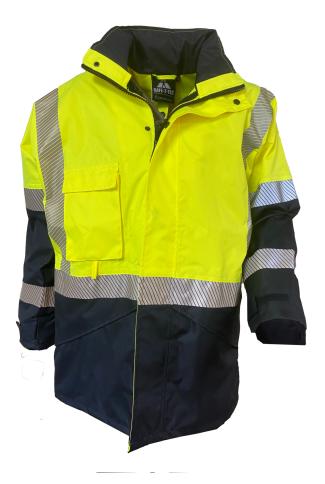

## ESSENTIALS D/N WATERPROOF YELLOW/NAVY JACKET

SKU: 801060 Categories: <u>Clothing</u>, Jackets, <u>Rain Workwear</u> Sizes S, M ,L, XL, 2XL, 3XL, 4XL, 6XL, 8XL

#### **FEATURES**

- 300D breathable polyester/PU membrane with mesh lining
- Day/night yellow/navy jacket
- Waterproof and heat-sealed seams
- Wide shoulder design
- Navy contrast work panel
- Front chest velcro closure pocket
- Fully concealed hood
- Storm cuffs with adjustable tabs
- Segmented heat pressed reflective tape belt brace configuration
- Dual internal side pockets
- Full length zip front
- Sun protection properties
- Waterproof standard H20 20,000mm
- DUE TO CHANGE IS STYLE THERE WILL BE CROSS OVER BETWEEN SEWN ON H DESIGN TAPE AND HEAT PRESS X BACK DESIGN