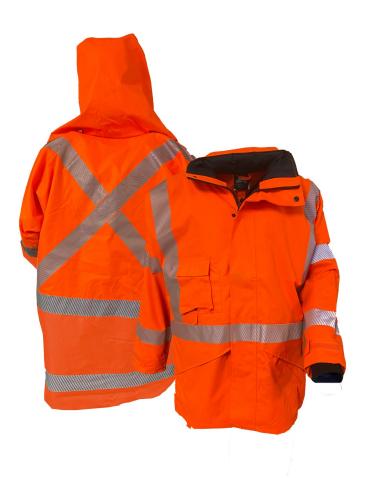

# ESSENTIALS TTMC WATERPROOF D/N ORANGE JACKET

SKU: 801061 Categories: Clothing, Jackets, Rain Workwear, TTMC Sizes S, M ,L, XL, 2XL, 3XL, 4XL, 6XL, 8XL

### **FEATURES**

- 300D breathable polyester/PU membrane with mesh lining
- TTMC day/night orange jacket
- Cotton mesh lining
- Waterproof and heat-sealed seams
- Wide shoulder design
- Front chest velcro closure pocket
- Fully concealed hood
- Storm cuffs with adjustable tabs
- Segmented heat pressed reflective tape belt brace configuration and X backed
- Dual internal side pockets
- Extra hoop on tail of jacket
- Full length zip front
- Sun protection properties
- Waterproof standard H20 20,000mm
- DUE TO CHANGE IS STYLE THERE WILL BE CROSS OVER BETWEEN SEWN ON H DESIGN TAPE AND HEAT PRESS X BACK DESIGN