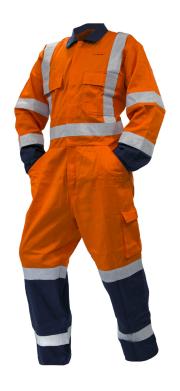

## 300GSM TTMC MADURA COTTON D/N ORANGE/NAVY OVERALLS

**SKU:** 820049

Categories: Clothing, Overalls, Day Night, TTMC

Carton Quantity 10 Pack Quantity 1

**Sizes** 4, 5, 6, 7, 8, 9, 10, 11, 12, 13, 14, 16

## **FEATURES**

- 300gsm Madura durable cotton
- TTMC day/night orange/navy overalls
- Twin stitched side seams and pockets
- Diamond crotch design
- · Front chest pockets with velcro opening
- Bar tucked stress points
- Heavy duty
- Back pockets 1x for tools
- Dome adjustable cuffs
- Elasticated back
- Heavy duty 2 way YKK zip
- Cargo side knee pockets
- Reflective tape in belt brace configuration as well as double hooped arms and legs