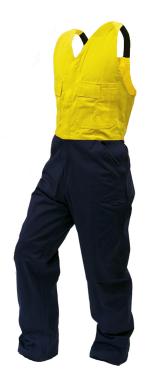

# 300GSM MADURA COTTON DO YELLOW/NAVY BIB OVERALLS

**SKU:** 820000

Categories: Clothing, Overalls, Bib

Carton Quantity 10 Pack Quantity 1

**Sizes** 4, 5, 6, 7, 8, 9, 10, 11, 12, 13, 14, 16

#### **FEATURES**

- 300gsm Madura durable cotton
- Day only yellow/navy bib overalls
- Action back for unrestricted movement
- Twin stitched side seams and pockets
- Diamond crotch design
- Front chest pockets with velcro opening
- Bar tucked stress points
- Heavy duty
- Back pockets 1x for tools
- Elasticated back
- Heavy duty 2 way YKK zip