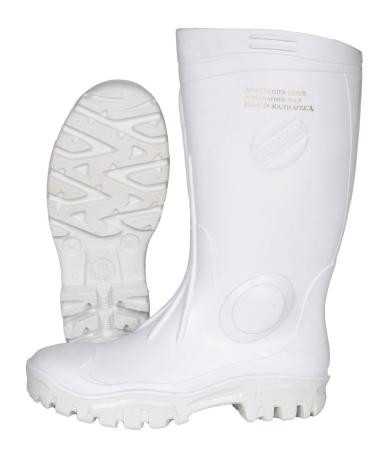

## WHITE GUMBOOT

SKU: N/A

Categories: Clearance, Footwear

**Sizes** 4, 5, 6, 8, 9, 10, 13

## **PRODUCT DESCRIPTION**

UPPER: A unique mix of nitrile/PVC helping resistance to cracking

LINING: Synthetic inner woven material, highly resistant to wear and tear,

INSOLE: Removable, PU innersole for all round comfort.

SOLE: Anti-static, high nitrile sole gives better abrasion resistance and excellent slip resistance on oil and water surfaces, extra deep tread lugs help to clear out the sole in muddy conditions.

TOE CAP: Steel toe cap, Shock absorption max 200 Joules.

MIDSOLE: A unique mix of nitrile/PVC with kick off lugs for easy removal.