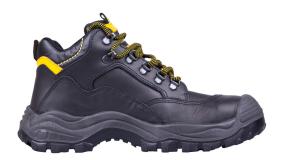

## TIBET BOOT CLEARANCE

**SKU: 9TIBET** 

Categories: Foot Protection, Lace Up,

Clearance, Footwear

**Sizes** 6, 6.5, 7

## PRODUCT DESCRIPTION

UPPER: Breathable, water-repellent, soft grain leather.

LINING: Three dimensional PLASMAFEEL fabric, resistant to wear and tear and

peeling, with special features of breathability and quick drying.

INSOLE: Removable, antibacterial, absorbent. FUSSTATIC, which ensures the

wearer's foot remains dry at all times.

SOLE: Antistatic, dual-density polyurethane. Expanded polyurethane midsole, guarantees both total comfort and shock absorption on any kind of surface. Hi-grip compact polyurethane outsole, for greater resistance against wear and tear. Resistant to corrosion by oils and hydrocarbons. Shock absorption in the heel area.

TOE CAP: Composite. Ultra-lightweight, undetectable by metal detectors. Shock absorption max. 200 Joules, exceptional elastic memory capacity. MIDSOLE: Multi-layer composite. Extremely flexible, lightweight, imperceptible during walking. Moreover it guarantees perfect thermal insulation.