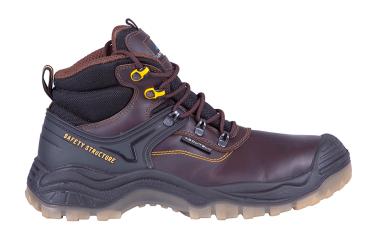

## PRODUCT DESCRIPTION

**UPPER:** Breathable, water-repellent, soft grain leather. Breathable inserts, resistant to abrasion, tears, rubbing, with water-repellent treatment.

**INSOLE:** Removable, antibacterial, absorbent, FUSSTATIC, which ensure the wearer's foot remains dry at all times

**LINING:** Three dimensional PLASMAFEEL fabric resistant to wear and tear and peeling, with special features of breathability and quick drying.

**SOLE:** Anti-Static, dual-density polyurethane. Expanded polyurethane midsole, guarantee both total comfort and shock absorption on any kind of surface. Hi-grip compact polyurethane outsole, for greater resistance against wear and tear, resistance to corrosion by oils and hydrocarbons. Shock absorption in the heel area.

**TOE CAP:** Composite, Ultra-lightweight, undetectable by metal detectors. Shock absorptions max. 200 Joules, exceptional elastic memory capacity.

**MIDSOLE:** Multi-layer composite, extremely flexible, lightweight, imperceptible during walking. Moreover it guarantees prefect thermal insulation.